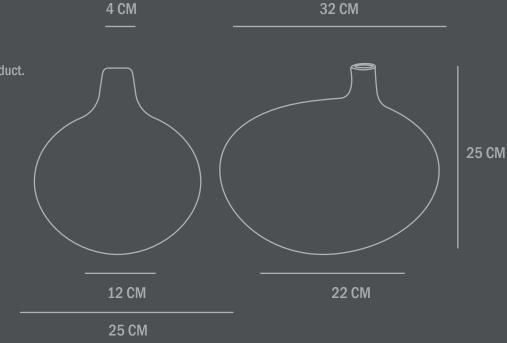

## Product no: 111288

Type: Vase - Indoor

Colour: Dark Grey

Material: Ceramic

Care instructions: Use a soft dry cloth to clean the product. Do not use household cleaners. Not waterproof

Dimensions: L30 / W24 / H25